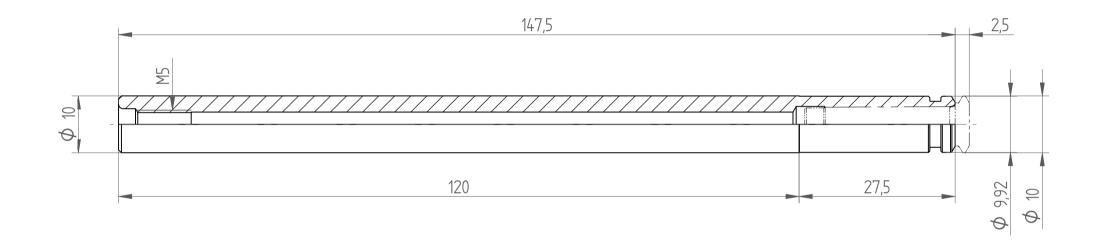

Туре :

CYL10x120\_PG6

Part No.:

261070620

Date :

16.02.2015

Scale :

1.5:1